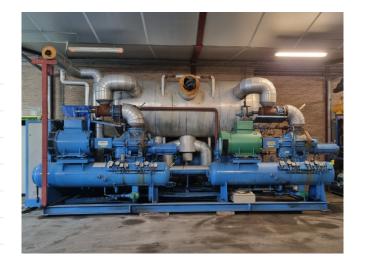

### York / Frick TDSH 233L (x2)

#### Used York / Frick TDSH 233L (x2)

Used York / Frick TDSH 233L (x2) freon compressor rack, complete with capacity control, pressure safety switches, pressure gauges, liquid receiver, oil separator, liquid line filter drier, sight glass and control panel. Why choose for HOSBV? Were not only the largest used refrigeration specialist in Europe, but also, we deliver all equipment including an extensive test, warranty and industrial cleaning. \*Optional we can also perform a new paint job and arrange the logistics.