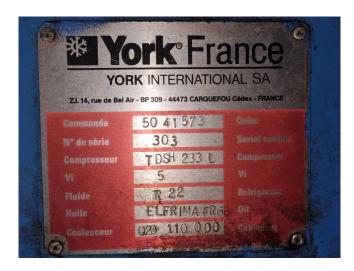

### York / Frick TDSH 233L (x2)

### **Specifications**

| Brand                    | York / Frick           |
|--------------------------|------------------------|
|                          | -                      |
| Type                     | TDSH 233L (x2)         |
| Refrigerant              | Freon                  |
| kW at -20°C/+40°C        | 1954,0                 |
| kW at -30°C/+40°C        | 1198,0                 |
| kW at -40°C/+40°C        | 624,0                  |
| Unloaded Start           | /                      |
| Capacity Control         | /                      |
| On steel base frame      | /                      |
| Pressure safety switches | /                      |
| Hp/Lp/Op                 |                        |
| Pressure gauges          | /                      |
| Hp/Lp/Op                 |                        |
| Liquid receiver          | /                      |
| Oil separator            | /                      |
| Liquid line filter drier | ✓                      |
| Sight Glass              | /                      |
| Control panel            | /                      |
| Remarks                  | # // Electromotor: 280 |
|                          | kW at 2965 RPM /       |
|                          | Including Low Pressure |
|                          | Seperator              |
| Remarks                  | R404a - R22 or other   |
|                          | freon types            |
| Weight in kg.            | 15.000 approx          |
| Package / Rack           | ✓                      |

#### Used York / Frick TDSH 233L (x2)

Used York / Frick TDSH 233L (x2) freon compressor rack, complete with capacity control, pressure safety switches, pressure gauges, liquid receiver, oil separator, liquid line filter drier, sight glass and control panel. Why choose for HOSBV? Were not only the largest used refrigeration specialist in Europe, but also, we deliver all equipment including an extensive test, warranty and industrial cleaning. \*Optional we can also perform a new paint job and arrange the logistics.