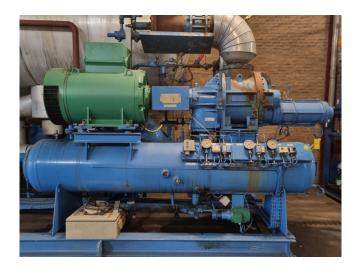

### York / Frick TDSH 233L (x2)

### **Specifications**

| Brand                    | York / Frick           |
|--------------------------|------------------------|
|                          | -                      |
| Type                     | TDSH 233L (x2)         |
| Refrigerant              | Freon                  |
| kW at -20°C/+40°C        | 1954,0                 |
| kW at -30°C/+40°C        | 1198,0                 |
| kW at -40°C/+40°C        | 624,0                  |
| Unloaded Start           | /                      |
| Capacity Control         | /                      |
| On steel base frame      | /                      |
| Pressure safety switches | /                      |
| Hp/Lp/Op                 |                        |
| Pressure gauges          | /                      |
| Hp/Lp/Op                 |                        |
| Liquid receiver          | /                      |
| Oil separator            | /                      |
| Liquid line filter drier | ✓                      |
| Sight Glass              | /                      |
| Control panel            | /                      |
| Remarks                  | # // Electromotor: 280 |
|                          | kW at 2965 RPM /       |
|                          | Including Low Pressure |
|                          | Seperator              |
| Remarks                  | R404a - R22 or other   |
|                          | freon types            |
| Weight in kg.            | 15.000 approx          |
| Package / Rack           | ✓                      |

#### Used York / Frick TDSH 233L (x2)

Used York / Frick TDSH 233L (x2) freon compressor rack, complete with capacity control, pressure safety switches, pressure gauges, liquid receiver, oil separator, liquid line filter drier, sight glass and control panel. Why choose for HOSBV? Were not only the largest used refrigeration specialist in Europe, but also, we deliver all equipment including an extensive test, warranty and industrial cleaning. \*Optional we can also perform a new paint job and arrange the logistics.