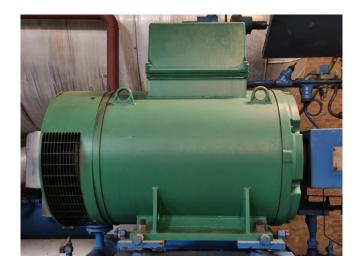

### **Specifications**

| Brand                    | York / Frick           |
|--------------------------|------------------------|
|                          | -                      |
| Type                     | TDSH 233L (x2)         |
| Refrigerant              | Freon                  |
| kW at -20°C/+40°C        | 1954,0                 |
| kW at -30°C/+40°C        | 1198,0                 |
| kW at -40°C/+40°C        | 624,0                  |
| Unloaded Start           | /                      |
| Capacity Control         | /                      |
| On steel base frame      | /                      |
| Pressure safety switches | /                      |
| Hp/Lp/Op                 |                        |
| Pressure gauges          | /                      |
| Hp/Lp/Op                 |                        |
| Liquid receiver          | /                      |
| Oil separator            | /                      |
| Liquid line filter drier | ✓                      |
| Sight Glass              | /                      |
| Control panel            | /                      |
| Remarks                  | # // Electromotor: 280 |
|                          | kW at 2965 RPM /       |
|                          | Including Low Pressure |
|                          | Seperator              |
| Remarks                  | R404a - R22 or other   |
|                          | freon types            |
| Weight in kg.            | 15.000 approx          |
| Package / Rack           | ✓                      |

#### Used York / Frick TDSH 233L (x2)

Used York / Frick TDSH 233L (x2) freon compressor rack, complete with capacity control, pressure safety switches, pressure gauges, liquid receiver, oil separator, liquid line filter drier, sight glass and control panel. Why choose for HOSBV? Were not only the largest used refrigeration specialist in Europe, but also, we deliver all equipment including an extensive test, warranty and industrial cleaning. \*Optional we can also perform a new paint job and arrange the logistics.