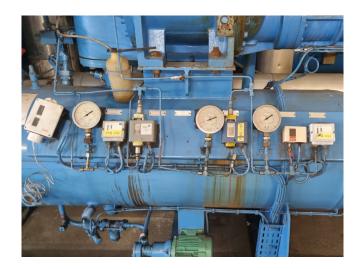

#### Used York / Frick TDSH 233L (x2)

Used York / Frick TDSH 233L (x2) freon compressor rack, complete with capacity control, pressure safety switches, pressure gauges, liquid receiver, oil separator, liquid line filter drier, sight glass and control panel. Why choose for HOSBV? Were not only the largest used refrigeration specialist in Europe, but also, we deliver all equipment including an extensive test, warranty and industrial cleaning. \*Optional we can also perform a new paint job and arrange the logistics.