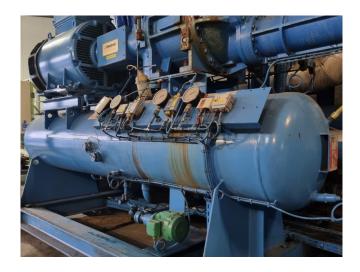

#### Used York / Frick TDSH 233L (x2)

Used York / Frick TDSH 233L (x2) freon compressor rack, complete with capacity control, pressure safety switches, pressure gauges, liquid receiver, oil separator, liquid line filter drier, sight glass and control panel. Why choose for HOSBV? Were not only the largest used refrigeration specialist in Europe, but also, we deliver all equipment including an extensive test, warranty and industrial cleaning. \*Optional we can also perform a new paint job and arrange the logistics.