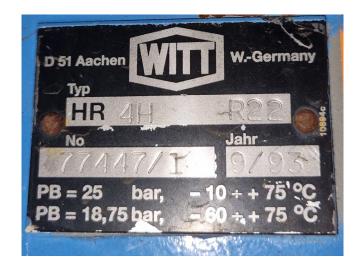

#### Used York / Frick TDSH 233L (x2)

Used York / Frick TDSH 233L (x2) freon compressor rack, complete with capacity control, pressure safety switches, pressure gauges, liquid receiver, oil separator, liquid line filter drier, sight glass and control panel. Why choose for HOSBV? Were not only the largest used refrigeration specialist in Europe, but also, we deliver all equipment including an extensive test, warranty and industrial cleaning. \*Optional we can also perform a new paint job and arrange the logistics.