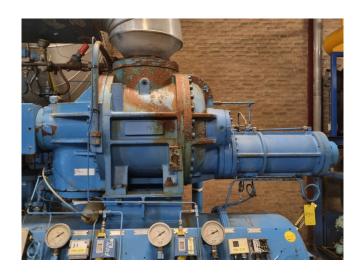

### York / Frick TDSH 233L (x2)

### **Specifications**

| Brand                    | York / Frick           |
|--------------------------|------------------------|
|                          | -                      |
| Type                     | TDSH 233L (x2)         |
| Refrigerant              | Freon                  |
| kW at -20°C/+40°C        | 1954,0                 |
| kW at -30°C/+40°C        | 1198,0                 |
| kW at -40°C/+40°C        | 624,0                  |
| Unloaded Start           | /                      |
| Capacity Control         | /                      |
| On steel base frame      | /                      |
| Pressure safety switches | /                      |
| Hp/Lp/Op                 |                        |
| Pressure gauges          | /                      |
| Hp/Lp/Op                 |                        |
| Liquid receiver          | /                      |
| Oil separator            | /                      |
| Liquid line filter drier | ✓                      |
| Sight Glass              | /                      |
| Control panel            | /                      |
| Remarks                  | # // Electromotor: 280 |
|                          | kW at 2965 RPM /       |
|                          | Including Low Pressure |
|                          | Seperator              |
| Remarks                  | R404a - R22 or other   |
|                          | freon types            |
| Weight in kg.            | 15.000 approx          |
| Package / Rack           | ✓                      |

#### Used York / Frick TDSH 233L (x2)

Used York / Frick TDSH 233L (x2) freon compressor rack, complete with capacity control, pressure safety switches, pressure gauges, liquid receiver, oil separator, liquid line filter drier, sight glass and control panel. Why choose for HOSBV? Were not only the largest used refrigeration specialist in Europe, but also, we deliver all equipment including an extensive test, warranty and industrial cleaning. \*Optional we can also perform a new paint job and arrange the logistics.