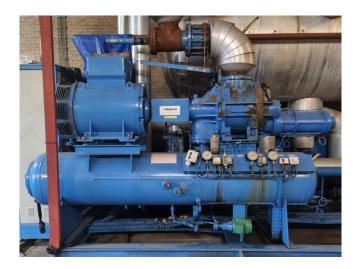

### York / Frick TDSH 233L (x2)

### **Specifications**

| Brand                    | York / Frick           |
|--------------------------|------------------------|
|                          | -                      |
| Type                     | TDSH 233L (x2)         |
| Refrigerant              | Freon                  |
| kW at -20°C/+40°C        | 1954,0                 |
| kW at -30°C/+40°C        | 1198,0                 |
| kW at -40°C/+40°C        | 624,0                  |
| Unloaded Start           | /                      |
| Capacity Control         | /                      |
| On steel base frame      | /                      |
| Pressure safety switches | /                      |
| Hp/Lp/Op                 |                        |
| Pressure gauges          | /                      |
| Hp/Lp/Op                 |                        |
| Liquid receiver          | /                      |
| Oil separator            | /                      |
| Liquid line filter drier | ✓                      |
| Sight Glass              | /                      |
| Control panel            | /                      |
| Remarks                  | # // Electromotor: 280 |
|                          | kW at 2965 RPM /       |
|                          | Including Low Pressure |
|                          | Seperator              |
| Remarks                  | R404a - R22 or other   |
|                          | freon types            |
| Weight in kg.            | 15.000 approx          |
| Package / Rack           | ✓                      |

#### Used York / Frick TDSH 233L (x2)

Used York / Frick TDSH 233L (x2) freon compressor rack, complete with capacity control, pressure safety switches, pressure gauges, liquid receiver, oil separator, liquid line filter drier, sight glass and control panel. Why choose for HOSBV? Were not only the largest used refrigeration specialist in Europe, but also, we deliver all equipment including an extensive test, warranty and industrial cleaning. \*Optional we can also perform a new paint job and arrange the logistics.