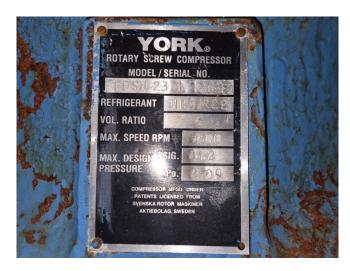

### York / Frick TDSH 233L (x2)

### **Specifications**

| Brand                    | York / Frick           |
|--------------------------|------------------------|
|                          | -                      |
| Type                     | TDSH 233L (x2)         |
| Refrigerant              | Freon                  |
| kW at -20°C/+40°C        | 1954,0                 |
| kW at -30°C/+40°C        | 1198,0                 |
| kW at -40°C/+40°C        | 624,0                  |
| Unloaded Start           | /                      |
| Capacity Control         | /                      |
| On steel base frame      | /                      |
| Pressure safety switches | /                      |
| Hp/Lp/Op                 |                        |
| Pressure gauges          | /                      |
| Hp/Lp/Op                 |                        |
| Liquid receiver          | /                      |
| Oil separator            | /                      |
| Liquid line filter drier | ✓                      |
| Sight Glass              | /                      |
| Control panel            | /                      |
| Remarks                  | # // Electromotor: 280 |
|                          | kW at 2965 RPM /       |
|                          | Including Low Pressure |
|                          | Seperator              |
| Remarks                  | R404a - R22 or other   |
|                          | freon types            |
| Weight in kg.            | 15.000 approx          |
| Package / Rack           | ✓                      |

#### Used York / Frick TDSH 233L (x2)

Used York / Frick TDSH 233L (x2) freon compressor rack, complete with capacity control, pressure safety switches, pressure gauges, liquid receiver, oil separator, liquid line filter drier, sight glass and control panel. Why choose for HOSBV? Were not only the largest used refrigeration specialist in Europe, but also, we deliver all equipment including an extensive test, warranty and industrial cleaning. \*Optional we can also perform a new paint job and arrange the logistics.