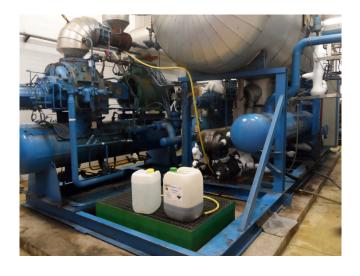

### York / Frick TDSH 233L (x2)

### **Specifications**

| Brand                    | York / Frick           |
|--------------------------|------------------------|
|                          | -                      |
| Type                     | TDSH 233L (x2)         |
| Refrigerant              | Freon                  |
| kW at -20°C/+40°C        | 1954,0                 |
| kW at -30°C/+40°C        | 1198,0                 |
| kW at -40°C/+40°C        | 624,0                  |
| Unloaded Start           | /                      |
| Capacity Control         | /                      |
| On steel base frame      | /                      |
| Pressure safety switches | /                      |
| Hp/Lp/Op                 |                        |
| Pressure gauges          | /                      |
| Hp/Lp/Op                 |                        |
| Liquid receiver          | /                      |
| Oil separator            | /                      |
| Liquid line filter drier | ✓                      |
| Sight Glass              | /                      |
| Control panel            | /                      |
| Remarks                  | # // Electromotor: 280 |
|                          | kW at 2965 RPM /       |
|                          | Including Low Pressure |
|                          | Seperator              |
| Remarks                  | R404a - R22 or other   |
|                          | freon types            |
| Weight in kg.            | 15.000 approx          |
| Package / Rack           | ✓                      |

#### Used York / Frick TDSH 233L (x2)

Used York / Frick TDSH 233L (x2) freon compressor rack, complete with capacity control, pressure safety switches, pressure gauges, liquid receiver, oil separator, liquid line filter drier, sight glass and control panel. Why choose for HOSBV? Were not only the largest used refrigeration specialist in Europe, but also, we deliver all equipment including an extensive test, warranty and industrial cleaning. \*Optional we can also perform a new paint job and arrange the logistics.