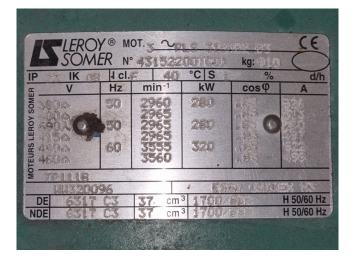

### **Specifications**

| Brand                    | York / Frick           |
|--------------------------|------------------------|
|                          | -                      |
| Type                     | TDSH 233L (x2)         |
| Refrigerant              | Freon                  |
| kW at -20°C/+40°C        | 1954,0                 |
| kW at -30°C/+40°C        | 1198,0                 |
| kW at -40°C/+40°C        | 624,0                  |
| Unloaded Start           | /                      |
| Capacity Control         | /                      |
| On steel base frame      | /                      |
| Pressure safety switches | /                      |
| Hp/Lp/Op                 |                        |
| Pressure gauges          | /                      |
| Hp/Lp/Op                 |                        |
| Liquid receiver          | /                      |
| Oil separator            | /                      |
| Liquid line filter drier | ✓                      |
| Sight Glass              | /                      |
| Control panel            | /                      |
| Remarks                  | # // Electromotor: 280 |
|                          | kW at 2965 RPM /       |
|                          | Including Low Pressure |
|                          | Seperator              |
| Remarks                  | R404a - R22 or other   |
|                          | freon types            |
| Weight in kg.            | 15.000 approx          |
| Package / Rack           | ✓                      |