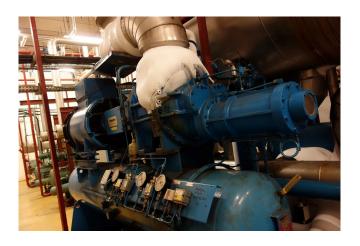

### York / Frick TDSH 233L (x2)

### **Specifications**

| Brand                    | York / Frick           |
|--------------------------|------------------------|
|                          | -                      |
| Type                     | TDSH 233L (x2)         |
| Refrigerant              | Freon                  |
| kW at -20°C/+40°C        | 1954,0                 |
| kW at -30°C/+40°C        | 1198,0                 |
| kW at -40°C/+40°C        | 624,0                  |
| Unloaded Start           | /                      |
| Capacity Control         | /                      |
| On steel base frame      | /                      |
| Pressure safety switches | /                      |
| Hp/Lp/Op                 |                        |
| Pressure gauges          | /                      |
| Hp/Lp/Op                 |                        |
| Liquid receiver          | /                      |
| Oil separator            | /                      |
| Liquid line filter drier | ✓                      |
| Sight Glass              | /                      |
| Control panel            | /                      |
| Remarks                  | # // Electromotor: 280 |
|                          | kW at 2965 RPM /       |
|                          | Including Low Pressure |
|                          | Seperator              |
| Remarks                  | R404a - R22 or other   |
|                          | freon types            |
| Weight in kg.            | 15.000 approx          |
| Package / Rack           | ✓                      |

#### Used York / Frick TDSH 233L (x2)

Used York / Frick TDSH 233L (x2) freon compressor rack, complete with capacity control, pressure safety switches, pressure gauges, liquid receiver, oil separator, liquid line filter drier, sight glass and control panel. Why choose for HOSBV? Were not only the largest used refrigeration specialist in Europe, but also, we deliver all equipment including an extensive test, warranty and industrial cleaning. \*Optional we can also perform a new paint job and arrange the logistics.