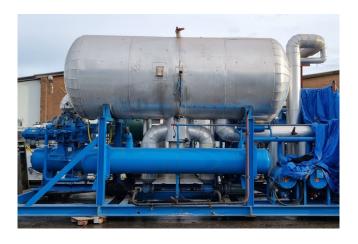

### York / Frick TDSH 233L (x2)

#### Used York / Frick TDSH 233L (x2)

Used York / Frick TDSH 233L (x2) freon compressor rack, complete with capacity control, pressure safety switches, pressure gauges, liquid receiver, oil separator, liquid line filter drier, sight glass and control panel. Why choose for HOSBV? Were not only the largest used refrigeration specialist in Europe, but also, we deliver all equipment including an extensive test, warranty and industrial cleaning. \*Optional we can also perform a new paint job and arrange the logistics.