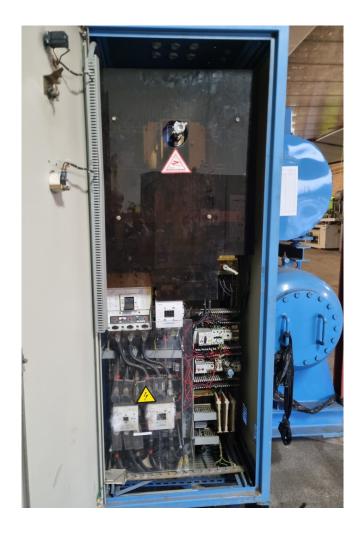

#### Used York / Frick TDSH 233L (x2)

Used York / Frick TDSH 233L (x2) freon compressor rack, complete with capacity control, pressure safety switches, pressure gauges, liquid receiver, oil separator, liquid line filter drier, sight glass and control panel. Why choose for HOSBV? Were not only the largest used refrigeration specialist in Europe, but also, we deliver all equipment including an extensive test, warranty and industrial cleaning. \*Optional we can also perform a new paint job and arrange the logistics.