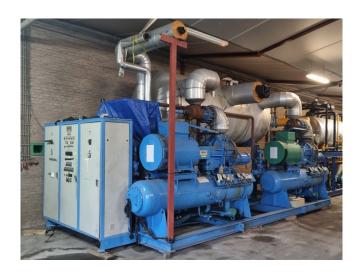

### York / Frick TDSH 233L (x2)

#### Used York / Frick TDSH 233L (x2)

Used York / Frick TDSH 233L (x2) freon compressor rack, complete with capacity control, pressure safety switches, pressure gauges, liquid receiver, oil separator, liquid line filter drier, sight glass and control panel. Why choose for HOSBV? Were not only the largest used refrigeration specialist in Europe, but also, we deliver all equipment including an extensive test, warranty and industrial cleaning. \*Optional we can also perform a new paint job and arrange the logistics.