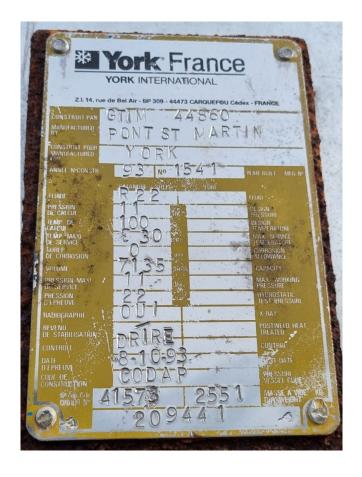

### **Specifications**

| Brand                    | York / Frick           |
|--------------------------|------------------------|
|                          | -                      |
| Type                     | TDSH 233L (x2)         |
| Refrigerant              | Freon                  |
| kW at -20°C/+40°C        | 1954,0                 |
| kW at -30°C/+40°C        | 1198,0                 |
| kW at -40°C/+40°C        | 624,0                  |
| Unloaded Start           | /                      |
| Capacity Control         | /                      |
| On steel base frame      | /                      |
| Pressure safety switches | /                      |
| Hp/Lp/Op                 |                        |
| Pressure gauges          | /                      |
| Hp/Lp/Op                 |                        |
| Liquid receiver          | /                      |
| Oil separator            | /                      |
| Liquid line filter drier | ✓                      |
| Sight Glass              | /                      |
| Control panel            | /                      |
| Remarks                  | # // Electromotor: 280 |
|                          | kW at 2965 RPM /       |
|                          | Including Low Pressure |
|                          | Seperator              |
| Remarks                  | R404a - R22 or other   |
|                          | freon types            |
| Weight in kg.            | 15.000 approx          |
| Package / Rack           | ✓                      |