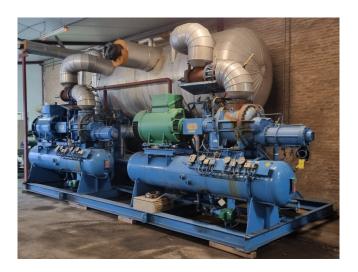

### York / Frick TDSH 233L (x2)

### **Specifications**

| Brand                    | York / Frick           |
|--------------------------|------------------------|
|                          | -                      |
| Type                     | TDSH 233L (x2)         |
| Refrigerant              | Freon                  |
| kW at -20°C/+40°C        | 1954,0                 |
| kW at -30°C/+40°C        | 1198,0                 |
| kW at -40°C/+40°C        | 624,0                  |
| Unloaded Start           | /                      |
| Capacity Control         | /                      |
| On steel base frame      | /                      |
| Pressure safety switches | /                      |
| Hp/Lp/Op                 |                        |
| Pressure gauges          | /                      |
| Hp/Lp/Op                 |                        |
| Liquid receiver          | /                      |
| Oil separator            | /                      |
| Liquid line filter drier | ✓                      |
| Sight Glass              | /                      |
| Control panel            | /                      |
| Remarks                  | # // Electromotor: 280 |
|                          | kW at 2965 RPM /       |
|                          | Including Low Pressure |
|                          | Seperator              |
| Remarks                  | R404a - R22 or other   |
|                          | freon types            |
| Weight in kg.            | 15.000 approx          |
| Package / Rack           | ✓                      |

#### Used York / Frick TDSH 233L (x2)

Used York / Frick TDSH 233L (x2) freon compressor rack, complete with capacity control, pressure safety switches, pressure gauges, liquid receiver, oil separator, liquid line filter drier, sight glass and control panel. Why choose for HOSBV? Were not only the largest used refrigeration specialist in Europe, but also, we deliver all equipment including an extensive test, warranty and industrial cleaning. \*Optional we can also perform a new paint job and arrange the logistics.