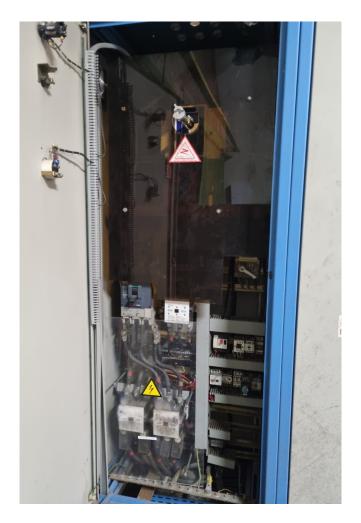

#### Used York / Frick TDSH 233L (x2)

Used York / Frick TDSH 233L (x2) freon compressor rack, complete with capacity control, pressure safety switches, pressure gauges, liquid receiver, oil separator, liquid line filter drier, sight glass and control panel. Why choose for HOSBV? Were not only the largest used refrigeration specialist in Europe, but also, we deliver all equipment including an extensive test, warranty and industrial cleaning. \*Optional we can also perform a new paint job and arrange the logistics.