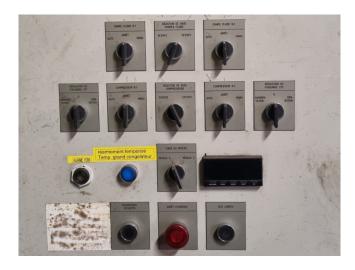

#### Used York / Frick TDSH 233L (x2)

Used York / Frick TDSH 233L (x2) freon compressor rack, complete with capacity control, pressure safety switches, pressure gauges, liquid receiver, oil separator, liquid line filter drier, sight glass and control panel. Why choose for HOSBV? Were not only the largest used refrigeration specialist in Europe, but also, we deliver all equipment including an extensive test, warranty and industrial cleaning. \*Optional we can also perform a new paint job and arrange the logistics.