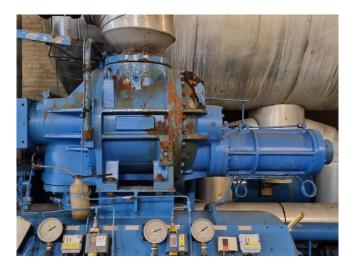

### York / Frick TDSH 233L (x2)

#### Used York / Frick TDSH 233L (x2)

Used York / Frick TDSH 233L (x2) freon compressor rack, complete with capacity control, pressure safety switches, pressure gauges, liquid receiver, oil separator, liquid line filter drier, sight glass and control panel. Why choose for HOSBV? Were not only the largest used refrigeration specialist in Europe, but also, we deliver all equipment including an extensive test, warranty and industrial cleaning. \*Optional we can also perform a new paint job and arrange the logistics.