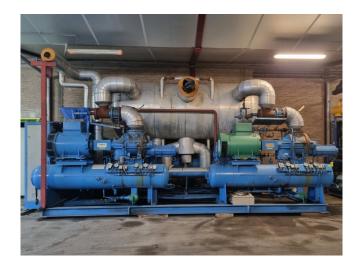

### York / Frick TDSH 233L (x2)

#### Used York / Frick TDSH 233L (x2)

Used York / Frick TDSH 233L (x2) freon compressor rack, complete with capacity control, pressure safety switches, pressure gauges, liquid receiver, oil separator, liquid line filter drier, sight glass and control panel. Why choose for HOSBV? Were not only the largest used refrigeration specialist in Europe, but also, we deliver all equipment including an extensive test, warranty and industrial cleaning. \*Optional we can also perform a new paint job and arrange the logistics.