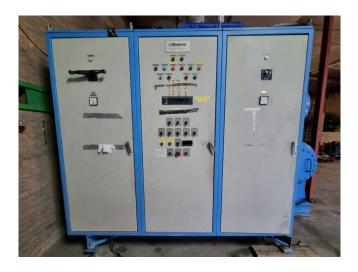

#### Used York / Frick TDSH 233L (x2)

Used York / Frick TDSH 233L (x2) freon compressor rack, complete with capacity control, pressure safety switches, pressure gauges, liquid receiver, oil separator, liquid line filter drier, sight glass and control panel. Why choose for HOSBV? Were not only the largest used refrigeration specialist in Europe, but also, we deliver all equipment including an extensive test, warranty and industrial cleaning. \*Optional we can also perform a new paint job and arrange the logistics.