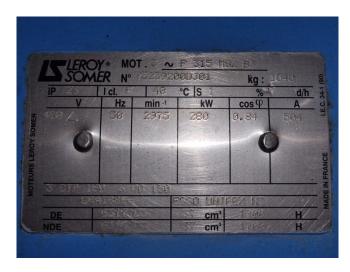

### **Specifications**

| Brand                    | York / Frick           |
|--------------------------|------------------------|
|                          | -                      |
| Type                     | TDSH 233L (x2)         |
| Refrigerant              | Freon                  |
| kW at -20°C/+40°C        | 1954,0                 |
| kW at -30°C/+40°C        | 1198,0                 |
| kW at -40°C/+40°C        | 624,0                  |
| Unloaded Start           | /                      |
| Capacity Control         | /                      |
| On steel base frame      | /                      |
| Pressure safety switches | /                      |
| Hp/Lp/Op                 |                        |
| Pressure gauges          | /                      |
| Hp/Lp/Op                 |                        |
| Liquid receiver          | /                      |
| Oil separator            | /                      |
| Liquid line filter drier | ✓                      |
| Sight Glass              | /                      |
| Control panel            | /                      |
| Remarks                  | # // Electromotor: 280 |
|                          | kW at 2965 RPM /       |
|                          | Including Low Pressure |
|                          | Seperator              |
| Remarks                  | R404a - R22 or other   |
|                          | freon types            |
| Weight in kg.            | 15.000 approx          |
| Package / Rack           | ✓                      |