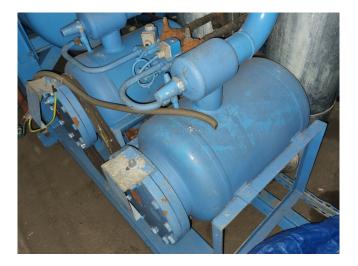

#### Used York / Frick TDSH 233L (x2)

Used York / Frick TDSH 233L (x2) freon compressor rack, complete with capacity control, pressure safety switches, pressure gauges, liquid receiver, oil separator, liquid line filter drier, sight glass and control panel. Why choose for HOSBV? Were not only the largest used refrigeration specialist in Europe, but also, we deliver all equipment including an extensive test, warranty and industrial cleaning. \*Optional we can also perform a new paint job and arrange the logistics.