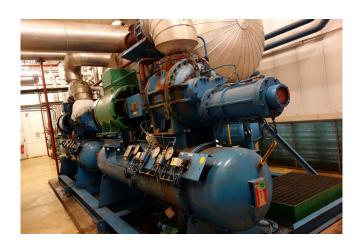

#### Used York / Frick TDSH 233L (x2)

Used York / Frick TDSH 233L (x2) freon compressor rack, complete with capacity control, pressure safety switches, pressure gauges, liquid receiver, oil separator, liquid line filter drier, sight glass and control panel. Why choose for HOSBV? Were not only the largest used refrigeration specialist in Europe, but also, we deliver all equipment including an extensive test, warranty and industrial cleaning. \*Optional we can also perform a new paint job and arrange the logistics.