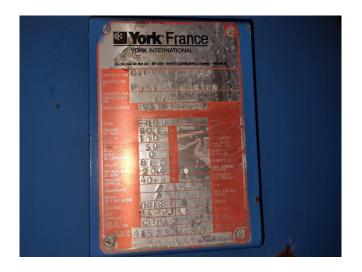

### **Specifications**

| Brand                    | York / Frick           |
|--------------------------|------------------------|
|                          | -                      |
| Type                     | TDSH 233L (x2)         |
| Refrigerant              | Freon                  |
| kW at -20°C/+40°C        | 1954,0                 |
| kW at -30°C/+40°C        | 1198,0                 |
| kW at -40°C/+40°C        | 624,0                  |
| Unloaded Start           | /                      |
| Capacity Control         | /                      |
| On steel base frame      | /                      |
| Pressure safety switches | /                      |
| Hp/Lp/Op                 |                        |
| Pressure gauges          | /                      |
| Hp/Lp/Op                 |                        |
| Liquid receiver          | /                      |
| Oil separator            | /                      |
| Liquid line filter drier | ✓                      |
| Sight Glass              | /                      |
| Control panel            | /                      |
| Remarks                  | # // Electromotor: 280 |
|                          | kW at 2965 RPM /       |
|                          | Including Low Pressure |
|                          | Seperator              |
| Remarks                  | R404a - R22 or other   |
|                          | freon types            |
| Weight in kg.            | 15.000 approx          |
| Package / Rack           | ✓                      |