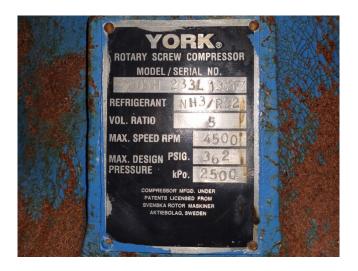

### York / Frick TDSH 233L (x2)

### **Specifications**

| Brand                    | York / Frick           |
|--------------------------|------------------------|
|                          | -                      |
| Type                     | TDSH 233L (x2)         |
| Refrigerant              | Freon                  |
| kW at -20°C/+40°C        | 1954,0                 |
| kW at -30°C/+40°C        | 1198,0                 |
| kW at -40°C/+40°C        | 624,0                  |
| Unloaded Start           | /                      |
| Capacity Control         | /                      |
| On steel base frame      | /                      |
| Pressure safety switches | /                      |
| Hp/Lp/Op                 |                        |
| Pressure gauges          | /                      |
| Hp/Lp/Op                 |                        |
| Liquid receiver          | /                      |
| Oil separator            | /                      |
| Liquid line filter drier | ✓                      |
| Sight Glass              | /                      |
| Control panel            | /                      |
| Remarks                  | # // Electromotor: 280 |
|                          | kW at 2965 RPM /       |
|                          | Including Low Pressure |
|                          | Seperator              |
| Remarks                  | R404a - R22 or other   |
|                          | freon types            |
| Weight in kg.            | 15.000 approx          |
| Package / Rack           | ✓                      |

#### Used York / Frick TDSH 233L (x2)

Used York / Frick TDSH 233L (x2) freon compressor rack, complete with capacity control, pressure safety switches, pressure gauges, liquid receiver, oil separator, liquid line filter drier, sight glass and control panel. Why choose for HOSBV? Were not only the largest used refrigeration specialist in Europe, but also, we deliver all equipment including an extensive test, warranty and industrial cleaning. \*Optional we can also perform a new paint job and arrange the logistics.