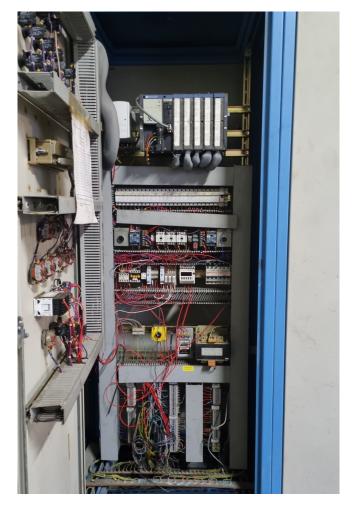

#### Used York / Frick TDSH 233L (x2)

Used York / Frick TDSH 233L (x2) freon compressor rack, complete with capacity control, pressure safety switches, pressure gauges, liquid receiver, oil separator, liquid line filter drier, sight glass and control panel. Why choose for HOSBV? Were not only the largest used refrigeration specialist in Europe, but also, we deliver all equipment including an extensive test, warranty and industrial cleaning. \*Optional we can also perform a new paint job and arrange the logistics.